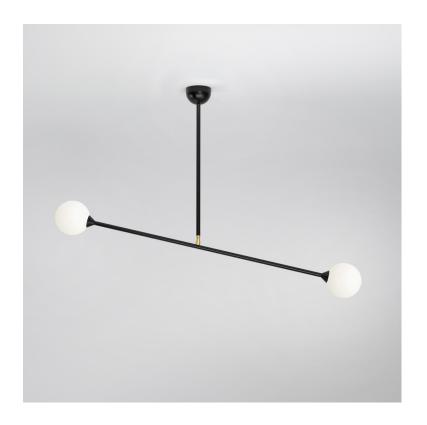

# TWO SPHERES 067

Pendant light - Half-dome attachment

#### Materials and colour options:

Powder coated metal strutcure; white glass globes; brass joint

Product number:

067OL-P02-ME01 Black powder coated metal structure 067OL-P02-ME02 White powder coated metal structure 067OL-P02-ME03 Coloured powder coated metal structure

### Bulb specification:

E14 screw base light bulbs. Max 25W or LED equivalent Recommended bulb size: diameter 35mm x total length 110mm (diameter must be under 40mm, length must be under 120mm)

#### 230V IP20

Sizes in mm

For additional colour options please contact Areti