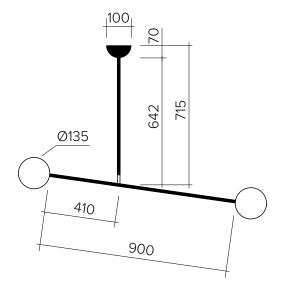

# TWO SPHERES 067

Pendant light - Half-dome attachment

#### Materials and colour options:

Powder coated metal strutcure; white glass globes; brass joint

Product number:

067OL-P02-ME01 Black powder coated metal structure 067OL-P02-ME02 White powder coated metal structure 067OL-P02-ME03 Coloured powder coated metal structure

#### 230V IP20

Sizes in mm

For additional colour options please contact Areti