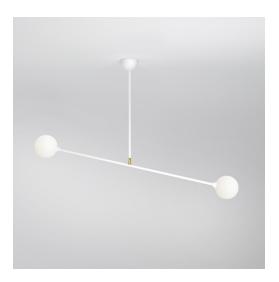

# TWO SPHERES 067

Pendant light - Half-dome attachment

#### Materials and colour options:

Powder coated metal strutcure; white glass globes; brass joint

Product number:

067OL-P02-ME01 Black powder coated metal structure 067OL-P02-ME02 White powder coated metal structure 067OL-P02-ME03 Coloured powder coated metal structure

### Bulb specification:

E14 screw base light bulbs. Max 25W or LED equivalent Recommended bulb size: diameter 35mm x total length 110mm (diameter must be under 40mm, length must be under 120mm)

#### 230V IP20

Sizes in mm

For additional colour options please contact Areti