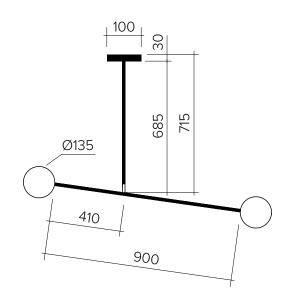

## TWO SPHERES 067 Pendant light - Pill box attachment

Materials and colour options:

Brushed brass structure; white glass globes; brass joint

Product number: 067OL-P01-BR01

Bulb specification:

G9 max 25W Halogen or LED equivalent

230V IP20

Sizes in mm