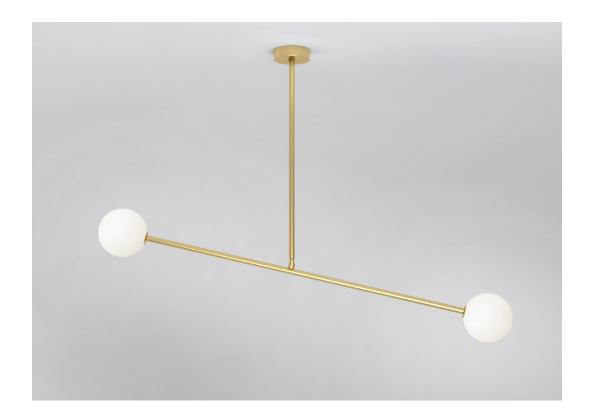

## TWO SPHERES 067 Pendant light - Pill box attachment

Materials and colour options:

Brushed brass structure; white glass globes; brass joint

Product number: 067OL-P01-BR01

Bulb specification:

G9 max 25W Halogen or LED equivalent

230V IP20

Sizes in mm